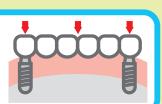

### インプラント入れ歯の流れ

通常のインプラン ト治療と同様にイ ンプラントを骨の 中に埋入する手 術を行います。

インプラントを埋 入した箇所に、入 れ歯と連結させる 為のアタッチメン トを被せます。

口の中の型を取 り、ぴったり フィットする新し い義歯を作りま

入れ歯をインプラ ント結合部分と連 結させます。義歯 を装着して治療 の完成です。