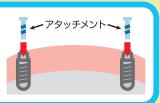

### インプラント入れ歯の流れ

通常のインプラン ト治療と同様にイ ンプラントを骨の 中に埋入する手 術を行います。

インプラントを埋 入した箇所に、入 れ歯と連結させる 為のアタッチメン トを被せます。

口の中の型を取 り、ぴったり フィットする新し い義歯を作りま

入れ歯をインプラ ント結合部分と連 結させます。義歯 を装着して治療 の完成です。