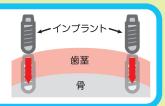

### インプラント入れ歯の流れ

通常のインプラン ト治療と同様にイ ンプラントを骨の 中に埋入する手 術を行います。

インプラントを埋 入した箇所に、入 れ歯と連結させる 為のアタッチメン トを被せます。

口の中の型を取 り、ぴったり フィットする新し い義歯を作りま

入れ歯をインプラ ント結合部分と連 結させます。義歯 を装着して治療 の完成です。