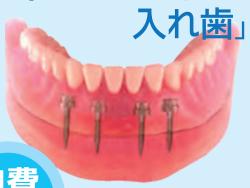

## (日曜診療致します) (日曜診療致します) (日曜診療致します)

総入れ歯で「しっかり噛めない!」とお悩みの方へ

# コレが最新の 総入れ歯ど

入れ歯にしてから 食事がいまいち 美味しくないと 感じてませんか?

入れ歯とインプラントの いいとこ取り

「インプラント

とにかく しっかり 噛みたい方

インプラント入れ歯は、顎の骨に埋入し たインプラントに入れ歯を引っ掛けること で安定させる、インプラントと入れ歯の利 点を合わせて実現した方法です。

失われた歯全てをインプラントで治す と、たくさんのインプラントの本数が必要 となり、治療費も高額になりますが、この 治療法では一部のみインプラントを埋入す るので治療費を抑えることができます。

「インプラントはできない。」(等) 他医院様に断られたごとのある方で お困りの方は一度ご相談下さい。

### インプラント入れ歯の流れ

通常のインプラン ト治療と同様にイ ンプラントを骨の 中に埋入する手 術を行います。

インプラントを埋 入した箇所に、入 れ歯と連結させる 為のアタッチメン トを被せます。

口の中の型を取 り、ぴったり フィットする新し い義歯を作りま

入れ歯をインプラ ント結合部分と連 結させます。義歯 を装着して治療 の完成です。