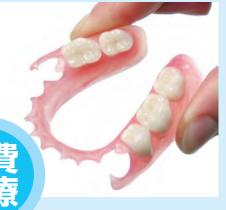

# コレが最新の 部分入九黨!

金属のバネを使わない最新入れ歯

## 「スマート入れ歯|

スマート入れ歯は、従来の入れ歯の約半分の軽さ と、向こう側が透けてみえるほどの薄さ、そして指 で曲げられるほどの柔らかさを兼ねそろえた、次 世代の入れ歯です。金属のバネを使わないので見 た目もよく、患者様から「大きく口を開けて笑える ようになった」とお喜びの声を頂いております。

ある50代女性の患者様は、前歯を欠損してお り、それまでは金属のバネのある保険の義歯をお使いでし た。しかし、つけた時の違和感に悩まれていて、「つけ心 地が良くて、なるべくコンパクトな義歯を使いたい」とい うご相談を受けました。

そこでスマート入れ歯を提案し、治療させていただいたと ころ、「装着感がいい。違和感がないから食事が 美味しくなった」と、以前の不快感も解消、たい

へんご満足のようすでした。

金属のバネがないので、 入れ歯をしていることが 人に気付かれにくく 変色もほとんどなく衛生的です。 アレルギー体質の方にも安心♪