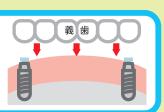

### インプラント入れ歯の流れ

通常のインプラン ト治療と同様にイ ンプラントを骨の 中に埋入する手 術を行います。

インプラントを埋 入した箇所に、入 れ歯と連結させる 為のアタッチメン トを被せます。

口の中の型を取 り、ぴったり フィットする新し い義歯を作りま

入れ歯をインプラ ント結合部分と連 結させます。義歯 を装着して治療 の完成です。